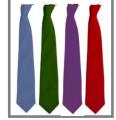

#### DOWNHAM MARKET ACADEMY TIE

16 inch clip on tie. Machine washable. In House colours SKY / EMERALD / PURPLE / SCARLET From £5.50

QUANTITY/COLOUR REQUIRED