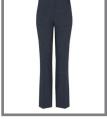

#### **GIRLS GREY SLIM LEG TROUSER**

Slim leg girls trouser. Front pocket. Contrast internal binding. Internal waist adjuster. Waist sizes are in inches. Available in various lengths.

From £17.50

QUANTITY/SIZE REQUIRED