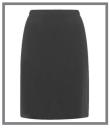

#### **LUTON GREY STRAIGHT SKIRT**

Grey Luton Skirt. Back vent. Two front pockets. Zip/button fastening. Waist sizes are in inches. Available in various lengths, please see drop down box for options.

QUANTITY/SIZE REQUIRED