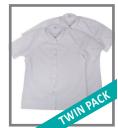

#### **SLEEVE EASYCARE POLYCOTTON SHIRTS - TWIN PACK**

Chest pocket and short sleeves. Easy care and machine washable. Available in collar sizes in inches

11in (28cm) - Age 3/4 yrs, 11.5in (29cm) - Age 5/6 yrs, 12in (30cm) - Age 7/8 yrs, 12.5in (32cm) - Age 9/10 yrs, 13in (33cm) - Age 11 yrs, 13.5in (34cm) - Age 12

yrs, 14in (36cm) - Age 13 yrs, 14.5in (37cm) - Age 14 yrs, 15in (38cm) - Age 15 yrs, 15.5in (39cm) - Age 16 years, 16in (41cm), 16.5in (42cm) & 17in (43cm).

From £12.50 QUANTITY/SIZE REQUIRED