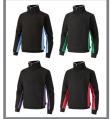

#### **DOWNHAM MARKET ACADEMY 1/4 ZIP PE TOP**

From £18.50

In House colours **BLACK/SKY BLACK/PURPLE** 

**BLACK/EMERALD** BI ACK/SCARI FT

Embroidered logo. With contrast side panels and piping on side panels and collar tip. Available in sizes 30/32in, 34/36in, 38/40in and 42/44in. Can be worn by boys and girls.