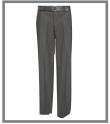

### HINTS & TIPS BOYS TROUSERS

These fit true to size and have an adjustable waist.

#### **BOYS' GREY SLIM FIT TROUSER**

REGULAR

26/28 REGULAR

REGULAR

LONG

SHORT

34/32

REGULAR

LONG

REGULAR

Flat front in fashionable slim cut. letted back pocket. Zipped security pocket. Internal waist adjuster. Single hook & bar

with button extension. Waist sizes are in inches. Available in various lengths.

QUANTITY/SIZE REQUIRED

From £16.99