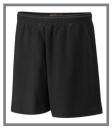

#### DOWNHAM MARKET ACADEMY BLACK UNISEX SPORTS SHORTS

From £8.50

QUANTITY/SIZE REQUIRED

Reversible jersey material to match R150 sports top. Long length with speed vents. Waist measurement are in inches. Can be worn by boys and girls.