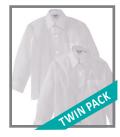

#### **SLEEVE EASYCARE POLYCOTTON SHIRTS - TWIN PACK**

Chest pocket and short sleeves. Easy care and machine washable. Available in collar sizes in inches

11in (28cm) - Age 3/4 yrs, 11.5in (29cm) - Age 5/6 yrs, 12in (30cm) - Age 7/8 yrs, 12.5in (32cm) - Age 9/10 yrs, 13in (33cm) - Age 11 yrs, 13.5in (34cm) - Age 12

yrs, 14in (36cm) - Age 13 yrs, 14.5in (37cm) - Age 14 yrs, 15in (38cm) - Age 15 yrs, 15.5in (39cm) - Age 16 years, 16in (41cm), 16.5in (42cm) & 17in (43cm).

From £12.50 QUANTITY/SIZE REQUIRED

#### **LONG SLEEVE SHIRTS - TWIN PACK**

Chest pocket and short sleeves. Easy care and machine washable. Available in collar sizes in inches

machine washable. Available in collar sizes in inches 11 in (28cm) - Age 3/4 yrs, 11.5in (29cm) - Age 5/6 yrs, 12 in (30cm) - Age 7/8 yrs, 12.5in (32cm) - Age 9/10 yrs, 13 in (33cm) - Age 11 yrs, 13.5in (34cm) - Age 12 yrs, 14 in (36cm) - Age 13 yrs, 14.5in (37cm) - Age 14 yrs, 15 in (38cm) - Age 15 yrs, 15.5in (39cm) - Age 16 years, 16 in (41cm), 16.5in (42cm) & 17 in (43cm).

#### From £12.50

QUANTITY/SIZE REQUIRED