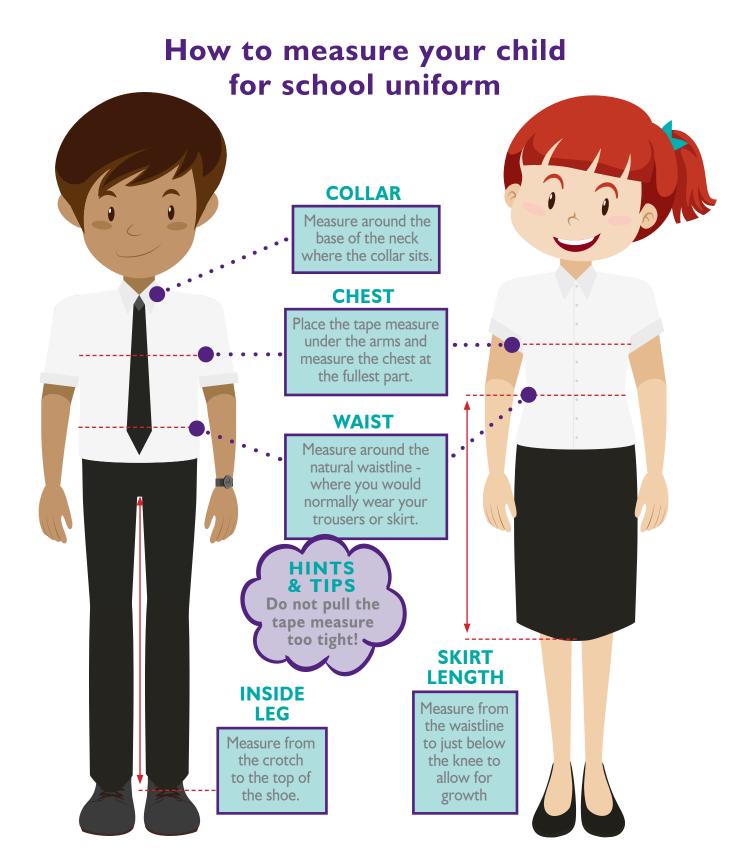

We start with a <u>Uniform Measuring Guide</u> to ensure that you measure correctly for each garment. On this page you will see how to measure for each part of the school uniform you will need.

We have also included a **Hints & Tips** section on buying your school uniform.

### UNIFORM MEASURING GUIDE

www.totalclothingshop.co.uk/dma