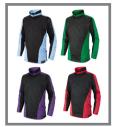

#### **DOWNHAM MARKET ACADEMY 1/4 ZIP PE TOP**

From £18.50

In House colours **BLACK/SKY BLACK/PURPLE** 

**BLACK/EMERALD** BI ACK/SCARI FT

Embroidered logo. With contrast side panels and piping on side panels and collar tip. Available in sizes 30/32in, 34/36in, 38/40in and 42/44in. Can be worn by boys and girls.

#### DOWNHAM MARKET ACADEMY RUGBY TOP

In House colours **BLACK/SKY BLACK/PURPLE** 

**BLACK/EMERALD BLACK/SCARLET** 

Embroidered logo.

Twin stitched. Taped at small grandad collar and placket.

From £19.99

QUANTITY/SIZE/COLOUR REQUIRED