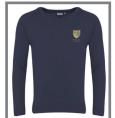

#### **DOWNHAM MARKET ACADEMY V NECK JUMPER**

Navy with logo. Soft handle but hard wearing. Ribbed cuffs and welt. From £16.50

QUANTITY/SIZE REQUIRED