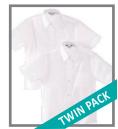

#### SHORT SLEEVE EASYCARE POLYCOTTON BLOUSES - TWIN PACK

 $\Lambda\Lambda$ 

Button to neck. Non-iron. Side vents. Short sleeve. Twin pack. Machine washable. Available in chest sizes in inches 22in (56cm) - Age 3/4 yrs, 24in (61cm) - Age 5/6 yrs, 26in (66cm) - Age 7/8 yrs, 28in (71cm) - Age 9/10 yrs, 30in (76cm) - Age 11 yrs, 32in (81cm) - Age 12 yrs, 34in (86cm) - Age 13 yrs, 36in (91cm) - Age 14 yrs, 38in (96cm) - Age 15/16 yrs, 40in (102cm), 42in (107cm) & 44in (112cm).

From £12.50

**OUANTITY/SIZE REQUIRED** 

LONG SLEEVE BLOUSE - TWIN PACK

Button to neck. Non-iron. Side vents. Long sleeve. Twin pack. Machine washable. Available in chest sizes in inches 22in (56cm) - Age 3/4 yrs, 24in (61cm) - Age 5/6 yrs, 26in (66cm) - Age 7/8 yrs, 28in (71cm) - Age 9/10 yrs, 30in (76cm) - Age 11 yrs, 32in (81cm) - Age 12 yrs, 34in (86cm) - Age 13 yrs, 36in (91cm) - Age 14 yrs, 38in (96cm) - Age 15/16 yrs, 40in (102cm), 42in (107cm) & 44in (112cm).