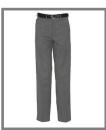

#### **BOYS' GREY FLAT FRONT BLACK TROUSERS**

Inside waist adjuster. Two side pockets. Back pocket with button. Belt and belt loops. Security pocket with zip. Hook and bar fastening with button extension. Spare button. Maxtech stain resistant finish. Waist sizes are in inches. Available in various lengths.

From £17.00

QUANTITY/SIZE REQUIRED

Visit www.totalclothingshop.co.uk/dma or visit our showroom.